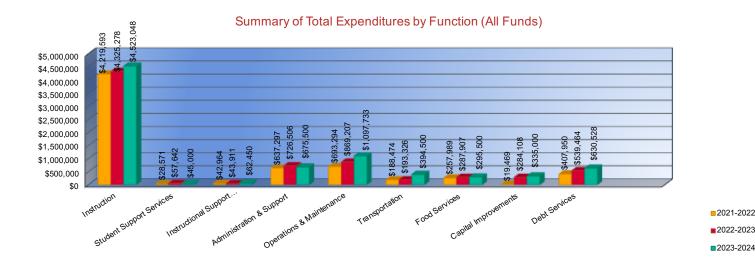

# **Summary of Total Expenditures by Function (All Funds)**

|                                | 2021-2022   | % of  | 2022-2023   | % of  | %      | 2023-2024   | % of  | %      |
|--------------------------------|-------------|-------|-------------|-------|--------|-------------|-------|--------|
|                                | Actual      | Total | Actual      | Total | Change | Budget      | Total | Change |
| Instruction                    | \$4,219,593 | 65%   | \$4,325,278 | 59%   | 3%     | \$4,523,048 | 56%   | 5%     |
| Student Support Services       | \$28,571    | 0%    | \$57,642    | 1%    | 102%   | \$45,000    | 1%    | -22%   |
| Instructional Support Services | \$42,964    | 1%    | \$43,911    | 1%    | 2%     | \$62,450    | 1%    | 42%    |
| Administration & Support       | \$637,297   | 10%   | \$726,506   | 10%   | 14%    | \$675,500   | 8%    | -7%    |
| Operations & Maintenance       | \$693,294   | 11%   | \$869,207   | 12%   | 25%    | \$1,097,733 | 14%   | 26%    |
| Transportation                 | \$188,474   | 3%    | \$193,326   | 3%    | 3%     | \$394,500   | 5%    | 104%   |
| Food Services                  | \$257,989   | 4%    | \$287,907   | 4%    | 12%    | \$295,500   | 4%    | 3%     |
| Capital Improvements           | \$19,469    | 0%    | \$284,108   | 4%    | 1359%  | \$335,000   | 4%    | 18%    |
| Debt Services                  | \$407,950   | 6%    | \$539,464   | 7%    | 32%    | \$630,528   | 8%    | 17%    |

| Other Costs                                          | <b>\$</b> U | 0 /6 | <b>\$</b> U | 0 /0 | 0%  | ΦU          | 0 /0 | 0 /6 |  |
|------------------------------------------------------|-------------|------|-------------|------|-----|-------------|------|------|--|
| Total Expenditures <sup>1</sup>                      | 6,495,601   | 100% | \$7,327,349 | 100% | 13% | \$8,059,259 | 100% | 10%  |  |
| Amount per Pupil                                     | \$15,960    |      | \$18,205    |      | 14% | \$19,281    |      | 6%   |  |
| Current Expenditures <sup>2</sup>                    | \$6,210,546 | 100% | \$6,754,768 | 100% | 9%  | \$7,099,259 | 100% | 5%   |  |
| Amount per Pupil                                     | \$15,259    |      | \$16,782    |      | 10% | \$16,984    |      | 1%   |  |
| Percent of Expenditures for Instruction <sup>3</sup> |             |      |             |      |     |             |      |      |  |
| Total Expenditures                                   | \$4,163,730 | 64%  | \$4,193,815 | 57%  | -7% | \$4,458,048 | 55%  | -2%  |  |
| Current Expenditures                                 | \$4,163,730 | 67%  | \$4,193,815 | 62%  | -5% | \$4,458,048 | 63%  | 1%   |  |