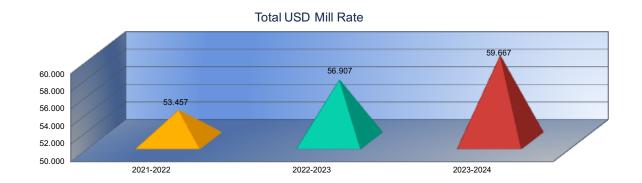

0.000  |
|                     | 0.000  |
|                     | 56.907 |
|                     | 0.000  |
|                     | 0.000  |
|                     | 0.000  |
|                     | 0.611  |
|                     | 0.000  |
|                     | 0.611  |

| 2023-2024 |      |
|-----------|------|
| Budget    |      |
| 20.       | .000 |
| 20.       | 325  |
| 0.        | .000 |
| 8.        | .000 |
| 0.        | .000 |
| 0.        | .000 |
| 0.        | .000 |
| 0.        | .000 |
| 0.        | .000 |
| 11.       | 342  |
| 0.        | .000 |
| 0.        | .000 |
| 0.        | .000 |
| 0.        | .000 |
| 59.       | 667  |
| 0.        | .000 |
| 0.        | .000 |
| 0.        | 000  |
| 0.        | 612  |
| 0.        | 000  |
| 0.        | 612  |
|           |      |



#### **Other Information**

|                    | 2021-2022    |  |  |  |
|--------------------|--------------|--|--|--|
|                    | Actual       |  |  |  |
| Assessed Valuation | \$50,746,465 |  |  |  |
| Total USD Debt     | \$1,950,000  |  |  |  |

| 2022-2023    |  |  |  |  |
|--------------|--|--|--|--|
| Actual       |  |  |  |  |
| \$51,580,809 |  |  |  |  |
| \$6,580,000  |  |  |  |  |



#### **Assessed Valuation**



#### Total USD Debt



# **Salaries**

| 2021-22 Actual | 2022-23 Actual | 2023-24 Contracted |
|----------------|----------------|--------------------|

|                                        |      |              |                |       |              | Average |      |                     | Average |
|----------------------------------------|-----