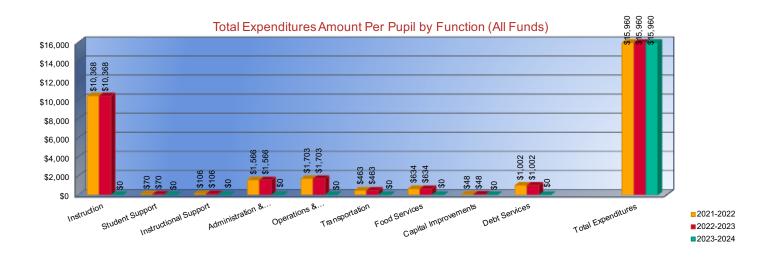

#### **Total Expenditures Amount Per Pupil by Function (All Funds)**

| Instruction                   |  |
|-------------------------------|--|
| Student Support               |  |
| Instructional Support         |  |
| Administration & Support      |  |
| Operations & Maintenance      |  |
| Transportation                |  |
| Food Services                 |  |
| Capital Improvements          |  |
| Debt Services                 |  |
| Other Costs                   |  |
| Total Expenditures¹           |  |
| Enrollment (FTE) <sup>2</sup> |  |

| 2021-2022<br>Actual |          |
|---------------------|----------|
|                     | \$10,368 |
|                     | \$70     |
|                     | \$106    |
|                     | \$1,566  |
|                     | \$1,703  |
|                     | \$463    |
|                     | \$634    |
|                     | \$48     |
|                     | \$1,002  |
|                     | \$0      |
|                     | \$15,960 |
|                     | 407.0    |

| 2022-2023 |          |
|-----------|----------|
| Actual    |          |
|           | \$10,746 |
|           | \$143    |
|           | \$109    |
|           | \$1,805  |
|           | \$2,160  |
|           | \$480    |
|           | \$715    |
|           | \$706    |
|           | \$1,340  |
|           | \$0      |
|           | \$18,205 |
|           | 402.5    |

| 2023-2024 |
|-----------|
| Budget    |
| \$10,821  |
| \$108     |
| \$149     |
| \$1,616   |
| \$2,626   |
| \$944     |
| \$707     |
| \$801     |
| \$1,508   |
| \$0       |
| \$19,281  |
| 418.0     |