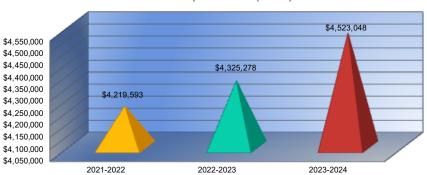

# **Summary of Total Expenditures by Function (All Funds)**

|                                | 2021-2022   | % of  | 2022-2023   | % of  | %      | 2023-2024   | % of  | %      |
|--------------------------------|-------------|-------|-------------|-------|--------|-------------|-------|--------|
|                                | Actual      | Total | Actual      | Total | Change | Budget      | Total | Change |
| Instruction                    | \$4,219,593 | 65%   | \$4,325,278 | 59%   | 3%     | \$4,523,048 | 56%   | 5%     |
| Student Support Services       | \$28,571    | 0%    | \$57,642    | 1%    | 102%   | \$45,000    | 1%    | -22%   |
| Instructional Support Services | \$42,964    | 1%    | \$43,911    | 1%    | 2%     | \$62,450    | 1%    | 42%    |
| Administration & Support       | \$637,297   | 10%   | \$726,506   | 10%   | 14%    | \$675,500   | 8%    | -7%    |
| Operations & Maintenance       | \$693,294   | 11%   | \$869,207   | 12%   | 25%    | \$1,097,733 | 14%   | 26%    |
| Transportation                 | \$188,474   | 3%    | \$193,326   | 3%    | 3%     | \$394,500   | 5%    | 104%   |
| Food Services                  | \$257,989   | 4%    | \$287,907   | 4%    | 12%    | \$295,500   | 4%    | 3%     |
| Capital Improvements           | \$19,469    | 0%    | \$284,108   | 4%    | 1359%  | \$335,000   | 4%    | 18%    |
| Debt Services                  | \$407,950   | 6%    | \$539,464   | 7%    | 32%    | \$630,528   | 8%    | 17%    |

| 2021-2022   |
|-------------|
| Actual      |
| \$4,219,593 |
| \$28,571    |
| \$42,964    |
| \$637,297   |
| \$693,294   |
| \$188,474   |
| \$257,989   |
| \$19,469    |
| \$407,950   |
| \$0         |
| \$6,495,601 |

| 2022-2023 |     |
|-----------|-----|
| Actual    |     |
| \$4,325,2 | 78  |
| \$57,6    | 42  |
| \$43,9    | 11  |
| \$726,5   | )6  |
| \$869,2   | )7  |
| \$193,33  | 26  |
| \$287,9   | )7  |
| \$284,10  | 38  |
| \$539,40  | 64  |
|           | \$0 |
| \$7,327,3 | 49  |

| 2023-2024   |
|-------------|
|             |
| Budget      |
| \$4,523,048 |
| \$45,000    |
| \$62,450    |
| \$675,500   |
| \$1,097,733 |
| \$394,500   |
| \$295,500   |
| \$335,000   |
| \$630,528   |
| \$0         |
| \$8,059,259 |