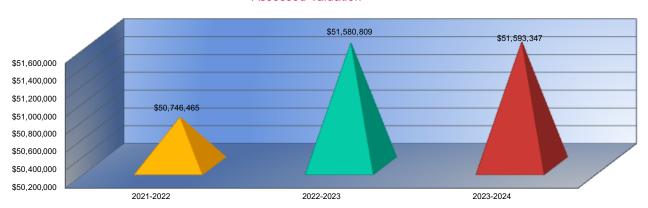

0.        | .000 |
| 0.        | .000 |
| 0.        | .000 |
| 0.        | .000 |
| 11.       | 342  |
| 0.        | .000 |
| 0.        | .000 |
| 0.        | .000 |
| 0.        | .000 |
| 59.       | 667  |
| 0.        | .000 |
| 0.        | .000 |
| 0.        | 000  |
| 0.        | 612  |
| 0.        | 000  |
| 0.        | 612  |
|           |      |



#### **Other Information**

|                    | 2021-2022    |  |  |  |
|--------------------|--------------|--|--|--|
|                    | Actual       |  |  |  |
| Assessed Valuation | \$50,746,465 |  |  |  |
| Total USD Debt     | \$1,950,000  |  |  |  |

| 2022-2023    |  |  |  |  |
|--------------|--|--|--|--|
| Actual       |  |  |  |  |
| \$51,580,809 |  |  |  |  |
| \$6,580,000  |  |  |  |  |



#### **Assessed Valuation**



#### Total USD Debt



# **Salaries**

| 2021-22 Actual | 2022-23 Actual | 2023-24 Contracted |
|----------------|----------------|--------------------|

|                                        |      |              |                |       |              | Average |      |                     | Average |
|----------------------------------------|------|--------------|----------------|-------|--------------|---------|------|---------------------|---------|
|                                        | FTE  | Total Salary | Average Salary | FTE   | Total Salary | Salary  | FTE  | <b>Total Salary</b> | Salary  |
| Administrators (Licensed/Non-Licensed) | 0.0  | \$0          | \$0            | 0.0   | \$0          | \$0     | 0.0  | \$0                 | \$0     |
| Teachers (Full Time)