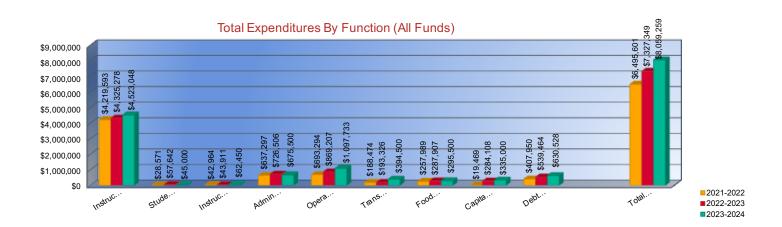

#### **Total Expenditures By Function (All Funds)**

| Instruction                     |
|---------------------------------|
| Student Support                 |
| Instructional Support           |
| Administration & Support        |
| Operations & Maintenance        |
| Transportation                  |
| Food Services                   |
| Capital Improvements            |
| Debt Services                   |
| Other Costs                     |
| Total Expenditures <sup>1</sup> |

| 2021-2022   |
|-------------|
| Actual      |
| \$4,219,593 |
| \$28,571    |
| \$42,964    |
| \$637,297   |
| \$693,294   |
| \$188,474   |
| \$257,989   |
| \$19,469    |
| \$407,950   |
| \$0         |
| \$6,495,601 |

| 2022-2023 |     |
|-----------|-----|
| Actual    |     |
| \$4,325,2 | 78  |
| \$57,6    | 42  |
| \$43,9    | 11  |
| \$726,5   | )6  |
| \$869,2   | )7  |
| \$193,33  | 26  |
| \$287,9   | )7  |
| \$284,10  | 38  |
| \$539,40  | 64  |
|           | \$0 |
| \$7,327,3 | 49  |

| 2023-2024   |
|-------------|
|             |
| Budget      |
| \$4,523,048 |
| \$45,000    |
| \$62,450    |
| \$675,500   |
| \$1,097,733 |
| \$394,500   |
| \$295,500   |
| \$335,000   |
| \$630,528   |
| \$0         |
| \$8,059,259 |