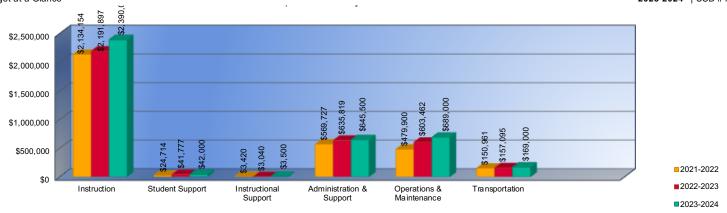

# Summary of General and Supplemental General Fund Expenditures by Function\*

|                          |             | %     |             | %     |        |             | %     |        |
|--------------------------|-------------|-------|-------------|-------|--------|-------------|-------|--------|
|                          | 2021-2022   | of    | 2022-2023   | of    | %      | 2023-2024   | of    | %      |
|                          | Actual      | Total | Actual      | Total | Change | Budget      | Total | Change |
| Instruction              | \$2,134,154 | 63%   | \$2,191,897 | 60%   | 3%     | \$2,390,031 | 61%   | 9%     |
| Student Support          | \$24,714    | 1%    | \$41,777    | 1%    | 69%    | \$42,000    | 1%    | 1%     |
| Instructional Support    | \$3,420     | 0%    | \$3,040     | <1%   | -11%   | \$3,500     | <1%   | 15%    |
| Administration & Support | \$569,727   | 17%   | \$635,819   | 18%   | 12%    | \$645,500   | 16%   | 2%     |
| Operations & Maintenance | \$479,900   | 14%   | \$603,462   | 17%   | 26%    | \$689,000   | 17%   | 14%    |
| Transportation           | \$150,961   | 4%    | \$157,095   | 4%    | 4%     | \$169,000   | 4%    | 8%     |
| Capital Improvements     | \$0         | 0%    | \$0         | 0%    | 0%     | \$0         | 0%    | 0%     |
| Other Costs              | \$0         | \$0   | \$0         | \$0   | 0%     | \$0         | 0%    | 0%     |
| Total Expenditures       | \$3,362,876 | 100%  | \$3,633,090 | 100%  | 8%     | \$3,939,031 | 100%  | 8%     |
| Amount per Pupil         | \$8,263     |       | \$9,026     |       | 9%     | \$9,424     |       | 4%     |

<sup>\*</sup>The Summary of General and Supplemental General Fund Expenditures by Function comes from pages 6-13 and is the sum of the "General Fund" and

<sup>&</sup>quot;Supplemental General Fund" line items.