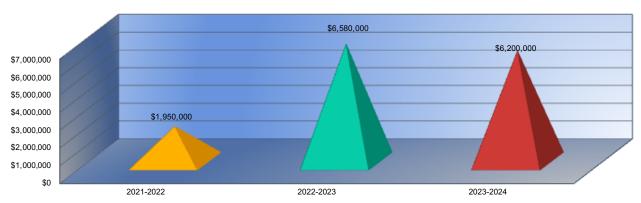

.        | .000 |
| 0.        | .000 |
| 0.        | .000 |
| 11.       | 342  |
| 0.        | .000 |
| 0.        | .000 |
| 0.        | .000 |
| 0.        | .000 |
| 59.       | 667  |
| 0.        | .000 |
| 0.        | .000 |
| 0.        | 000  |
| 0.        | 612  |
| 0.        | 000  |
| 0.        | 612  |
|           |      |



#### **Other Information**

|                    | 2021-2022    |  |  |  |
|--------------------|--------------|--|--|--|
|                    | Actual       |  |  |  |
| Assessed Valuation | \$50,746,465 |  |  |  |
| Total USD Debt     | \$1,950,000  |  |  |  |

| 2022-2023    |  |  |  |  |
|--------------|--|--|--|--|
| Actual       |  |  |  |  |
| \$51,580,809 |  |  |  |  |
| \$6,580,000  |  |  |  |  |



#### **Assessed Valuation**



#### Total USD Debt



# **Salaries**

| 2021-22 Actual | 2022-23 Actual | 2023-24 Contracted |
|----------------|----------------|--------------------|

|                                        |      |              |                |       |              | Average |      |                     | Average |
|----------------------------------------|------|--------------|----------------|-------|--------------|---------|------|---------------------|---------|
|                                        | FTE  | Total Salary | Average Salary | FTE   | Total Salary | Salary  | FTE  | <b>Total Salary</b> | Salary  |
| Administrators (Licensed/Non-Licensed) | 0.0  | \$0          | \$0            | 0.0   | \$0          | \$0     | 0.0  | \$0                 | \$0     |
| Teachers (Full Time)                   | 0.0  | \